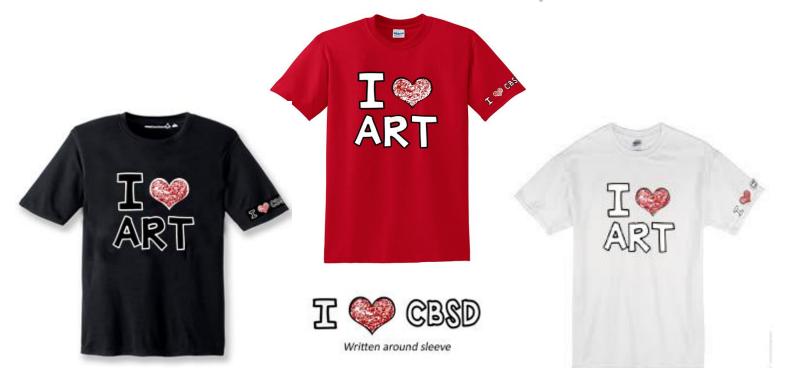

## Central Bucks School District Art Scholarship Fundraiser

| Price | Size                |
|-------|---------------------|
| \$12  | Child small         |
| \$12  | Child medium        |
| \$12  | Child large         |
| \$12  | Adult x-small       |
| \$12  | Adult small         |
| \$12  | Adult medium        |
| \$12  | Adult large         |
| \$12  | Adult x-large       |
| \$12  | Adult-xx-large      |
| \$12  | Adult-xxx-<br>large |

Support the Central Bucks Art Scholarship Fund by purchasing an original design on a T-shirt. All proceeds go to one high school senior at each CB high school to pursue future dreams Sale dates: 3/25 till 4/24